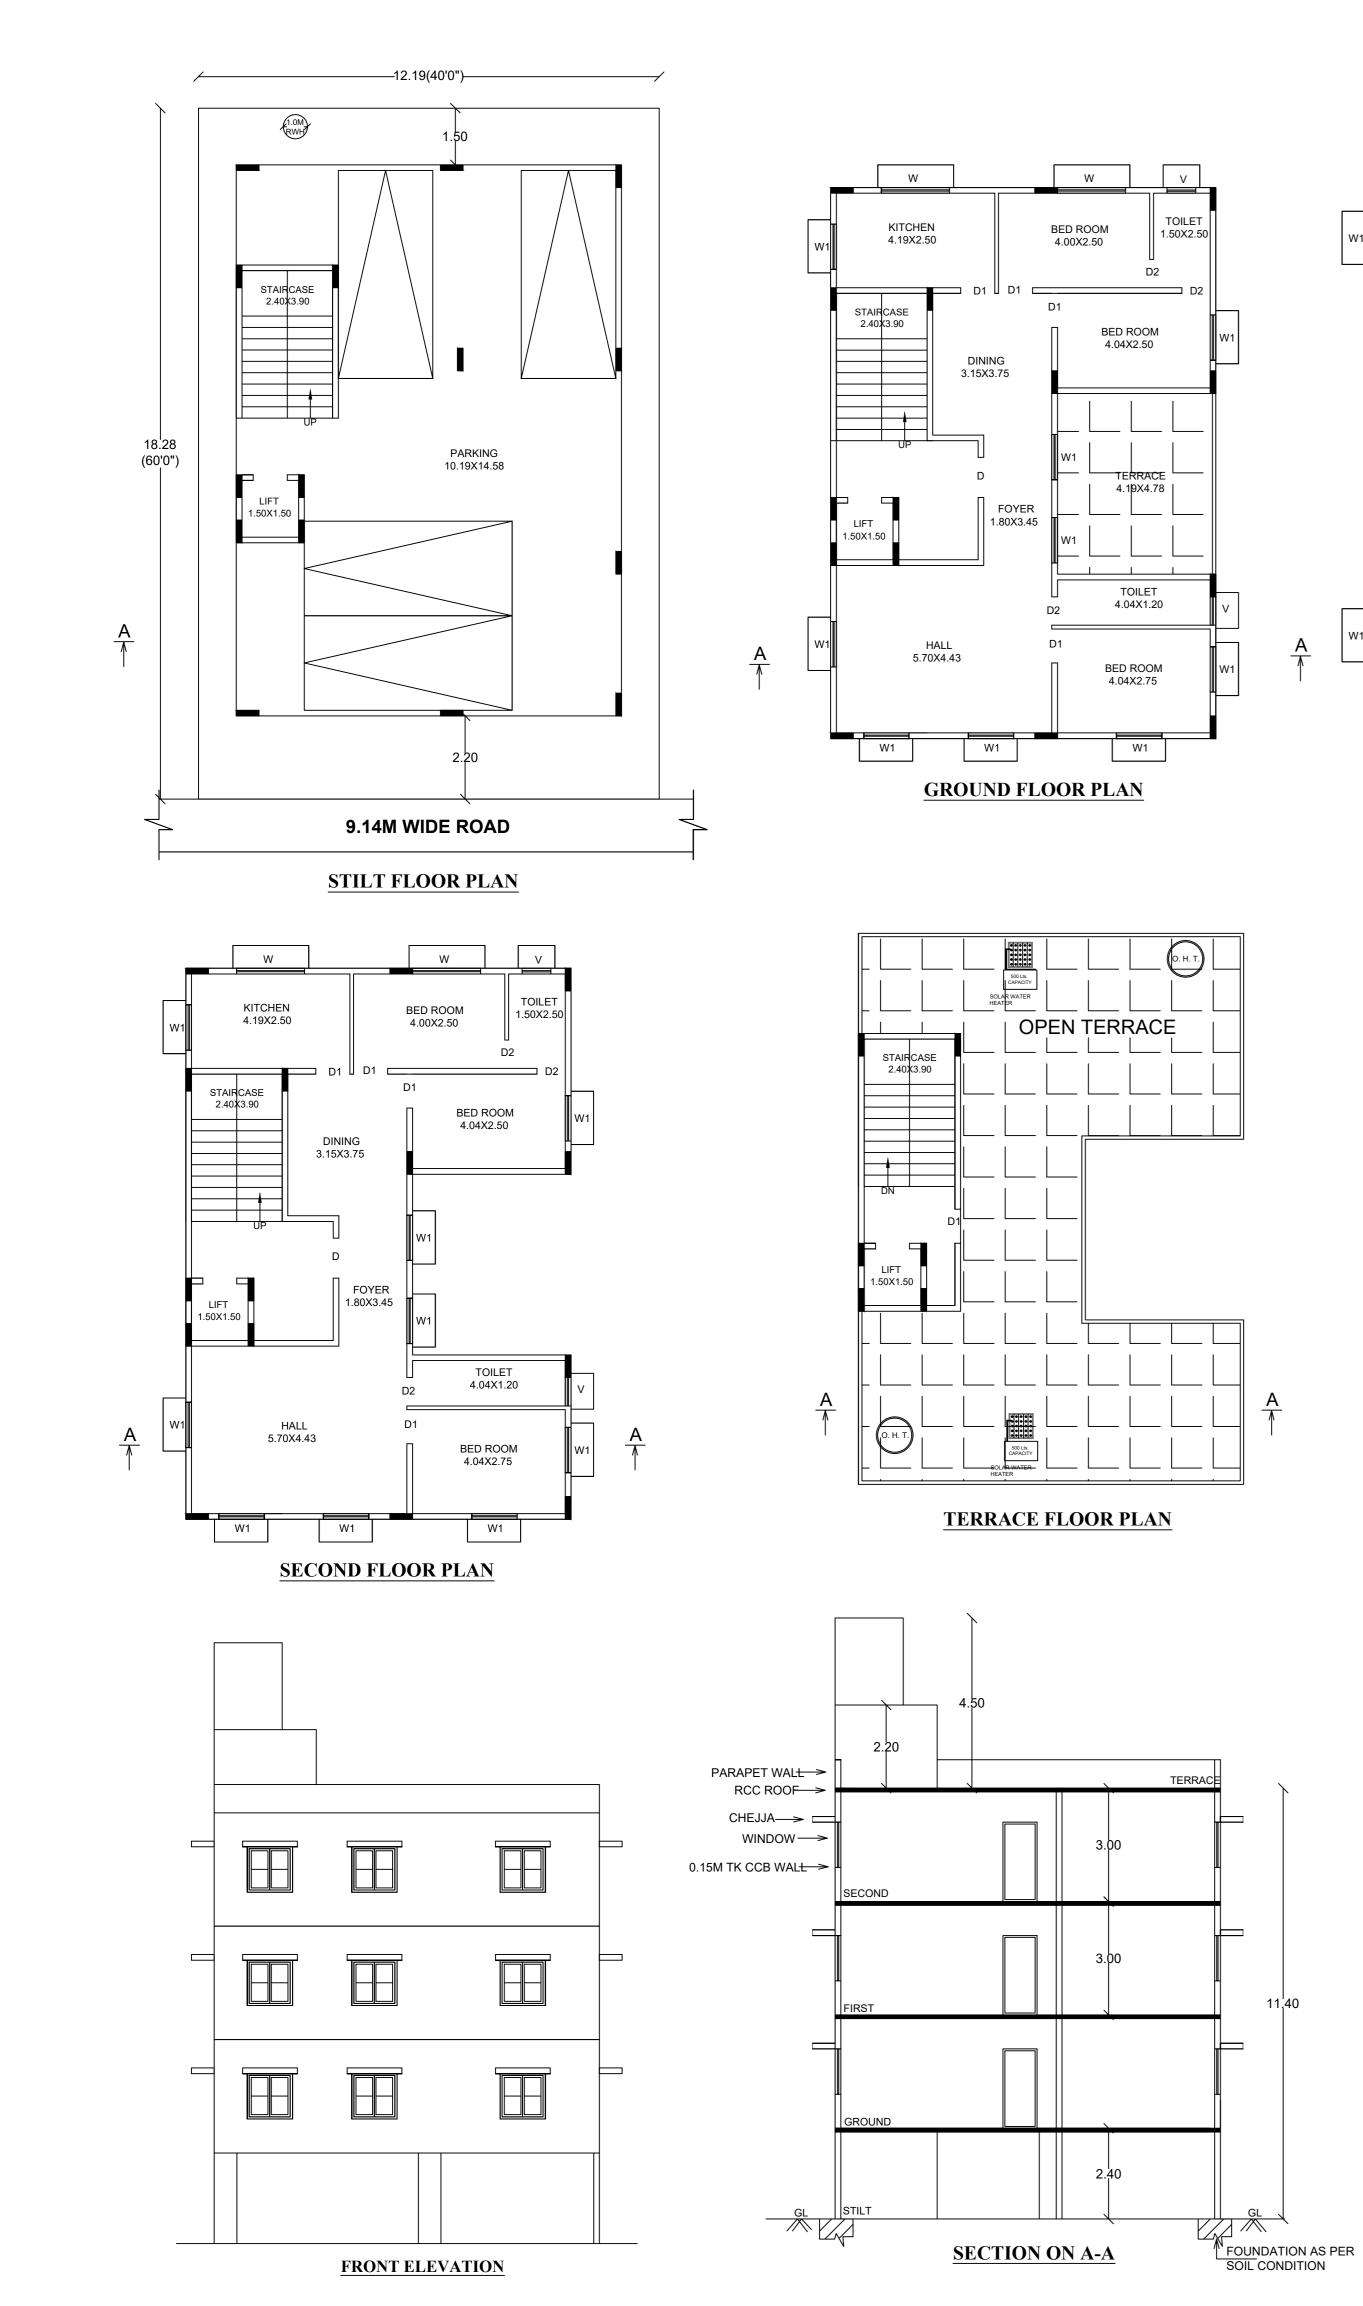

SITE NO 151

W

BED ROOM

4.00X2.50

BED ROOM

TOILET

4.04X1.20

BED ROOM

4.04X2.75

W1

4.04X2.50

U D1 \_\_\_\_\_

FOYER

1.80X3.45

W1

FIRST FLOOR PLAN

D2

DINING

3.15X3.75

D1

TOILET

1.50X2.50

W

KITCHEN

4.19X2.50

STAIRCASE

2.40**X**3.90

HALL

5.70X4.43

W1

LIFT

1.50X1.50

| Floor<br>Name                     | Total Built Up<br>Area (Sq.mt.) | Deductions (Area in Sq.mt.) |      |              |         | Proposed<br>FAR Area<br>(Sq.mt.) | Total FAR<br>Area | Tnmt (No.) |
|-----------------------------------|---------------------------------|-----------------------------|------|--------------|---------|----------------------------------|-------------------|------------|
|                                   |                                 | StairCase                   | Lift | Lift Machine | Parking | Resi.                            | (Sq.mt.)          |            |
| Terrace<br>Floor                  | 22.10                           | 19.85                       | 0.00 | 2.25         | 0.00    | 0.00                             | 0.00              | 00         |
| Second<br>Floor                   | 128.54                          | 9.36                        | 2.25 | 0.00         | 0.00    | 116.93                           | 116.93            | 01         |
| First Floor                       | 128.54                          | 9.36                        | 2.25 | 0.00         | 0.00    | 116.93                           | 116.93            | 01         |
| Ground Floor                      | 128.54                          | 9.36                        | 2.25 | 0.00         | 0.00    | 116.93                           | 116.93            | 01         |
| Stilt Floor                       | 148.57                          | 9.36                        | 2.25 | 0.00         | 136.96  | 0.00                             | 0.00              | 00         |
| Total:                            | 556.29                          | 57.29                       | 9.00 | 2.25         | 136.96  | 350.79                           | 350.79            | 03         |
| Total<br>Number of<br>Same Blocks | 1                               |                             |      |              |         |                                  |                   |            |

## UnitBUA Table for Block :A1 (THANGAM)

| FLOOR                | OOR Name UnitBUA Type |      | UnitBUA Area Carpet Area |        | No. of Rooms | No. of Tenement |  |
|----------------------|-----------------------|------|--------------------------|--------|--------------|-----------------|--|
| GROUND<br>FLOOR PLAN | SPLIT 1               | FLAT | 126.29                   | 96.48  | 9            | 1               |  |
| FIRST FLOOR<br>PLAN  | SPLIT 2               | FLAT | 126.29                   | 96.48  | 9            | 1               |  |
| SECOND<br>FLOOR PLAN | SPLIT 3               | FLAT | 126.29                   | 96.48  | 9            | 1               |  |
| Total:               | -                     | -    | 378.87                   | 289.44 | 27           | 3               |  |