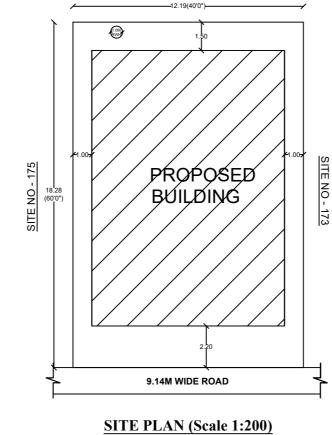

| Floor<br>Name                     | Total Built Up<br>Area (Sq.mt.) | Deductions (Area in Sq.mt.) |      |              |         | Proposed<br>FAR Area<br>(Sq.mt.) | Total FAR<br>Area | Tnmt (No.) |
|-----------------------------------|---------------------------------|-----------------------------|------|--------------|---------|----------------------------------|-------------------|------------|
|                                   |                                 | StairCase                   | Lift | Lift Machine | Parking | Resi.                            | (Sq.mt.)          |            |
| Terrace<br>Floor                  | 22.10                           | 19.85                       | 0.00 | 2.25         | 0.00    | 0.00                             | 0.00              | 00         |
| Second<br>Floor                   | 128.54                          | 9.36                        | 2.25 | 0.00         | 0.00    | 116.93                           | 116.93            | 01         |
| First Floor                       | 128.54                          | 9.36                        | 2.25 | 0.00         | 0.00    | 116.93                           | 116.93            | 01         |
| Ground Floor                      | 128.54                          | 9.36                        | 2.25 | 0.00         | 0.00    | 116.93                           | 116.93            | 01         |
| Stilt Floor                       | 148.57                          | 9.36                        | 2.25 | 0.00         | 136.96  | 0.00                             | 0.00              | 00         |
| Total:                            | 556.29                          | 57.29                       | 9.00 | 2.25         | 136.96  | 350.79                           | 350.79            | 03         |
| Total<br>Number of<br>Same Blocks | 1                               |                             |      |              |         |                                  |                   |            |

## UnitBUA Table for Block :A1 (THANGAM)

| FLOOR                | OOR Name UnitBUA Type |      | UnitBUA Area Carpet Area |        | No. of Rooms | No. of Tenement |  |
|----------------------|-----------------------|------|--------------------------|--------|--------------|-----------------|--|
| GROUND<br>FLOOR PLAN | SPLIT 1               | FLAT | 126.29                   | 96.48  | 9            | 1               |  |
| FIRST FLOOR<br>PLAN  | SPLIT 2               | FLAT | 126.29                   | 96.48  | 9            | 1               |  |
| SECOND<br>FLOOR PLAN | SPLIT 3               | FLAT | 126.29                   | 96.48  | 9            | 1               |  |
| Total:               | -                     | -    | 378.87                   | 289.44 | 27           | 3               |  |